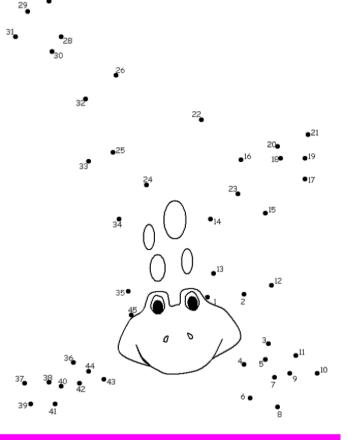

#### Join the dots to find the hidden creature

Try to find your way through this seahorse-shaped maze from START to FINISH