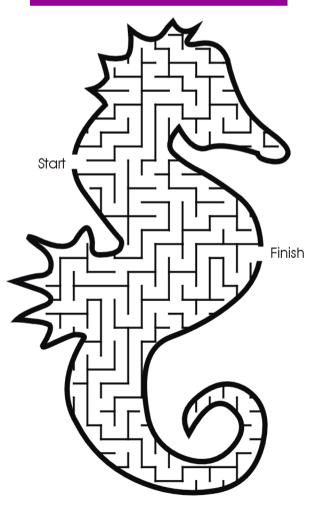

#### Join the dots to find the hidden creature

Try to find your way through this seahorse-shaped maze from START to FINISH